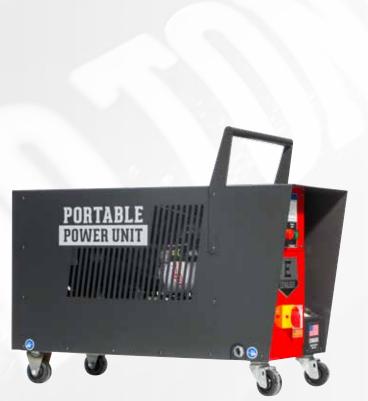

## PORTABLE POWER UNIT

## **FLEXIBILITY**

 Mobile PowerLink System is a power source to operate all Edwards Hydraulic Tools

## **PRODUCTIVITY**

- Heavy-duty castors provide easy portability to move around your shop
- Quick connect couplings are easy to use allowing rapid transitions between Edwards Hydraulic Tools

## **SAFETY**

 Integrated Lock-out/Tag-out system with E-Stop for added safety

| SPECIFICATIONS            |                          |
|---------------------------|--------------------------|
| Motor                     | 5 HP                     |
| Amps                      | 23                       |
| Hydraulics (GPM)          | 3-1/2                    |
| Hydraulics (PSI)          | 3000                     |
| Product Dimensions (In.)  | 15-1/4 x 37-1/2 x 31-1/4 |
| Shipping Dimensions (In.) | 24 x 48 x 37             |
| Weight (lbs.)             | 400                      |